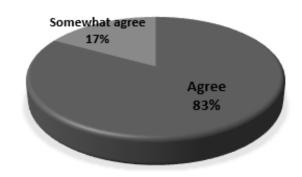

### 3. Were the topics timely and relevant to the issues of the day?

| Evaluation        | %   |
|-------------------|-----|
| Agree             | 83% |
| Somewhat agree    | 17% |
| Somewhat disagree | 0%  |
| Disagree          | 0%  |