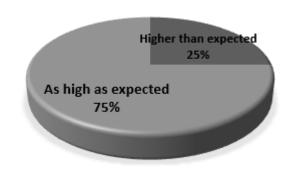

#### 2. Evaluation of the Quality of the Forum as compared with your expectation

| Evaluation           | %   |
|----------------------|-----|
| Higher than expected | 25% |
| As high as expected  | 75% |
| As low as expected   | 0%  |
| lower than expected  | 0%  |