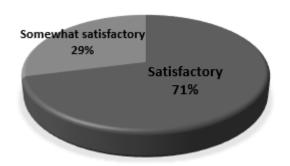

Session 2

| Evaluation              | %   |
|-------------------------|-----|
| Satisfactory            | 71% |
| Somewhat satisfactory   | 29% |
| Somewhat unsatisfactory | 0%  |
| Unsatisfactory          | 0%  |