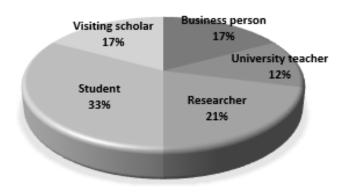

#### 7. You are:

| Affiliation         | %   |
|---------------------|-----|
| Business person     | 17% |
| University teacher  | 12% |
| Researcher          | 21% |
| Student             | 33% |
| Media               | 0%  |
| Government official | 0%  |
| Others              | 17% |