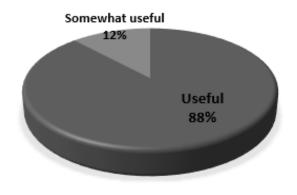

## 5. Were today's discussions useful for your work/research?

| Evaluation       | %   |
|------------------|-----|
| Useful           | 88% |
| Somewhat useful  | 12% |
| Somewhat useless | 0%  |
| Useless          | 0%  |