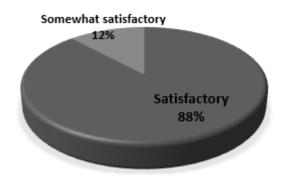

## 4. Session by Session Evaluation

Session 1

| Evaluation              | %   |
|-------------------------|-----|
| Satisfactory            | 88% |
| Somewhat satisfactory   | 12% |
| Somewhat unsatisfactory | 0%  |
| Unsatisfactory          | 0%  |